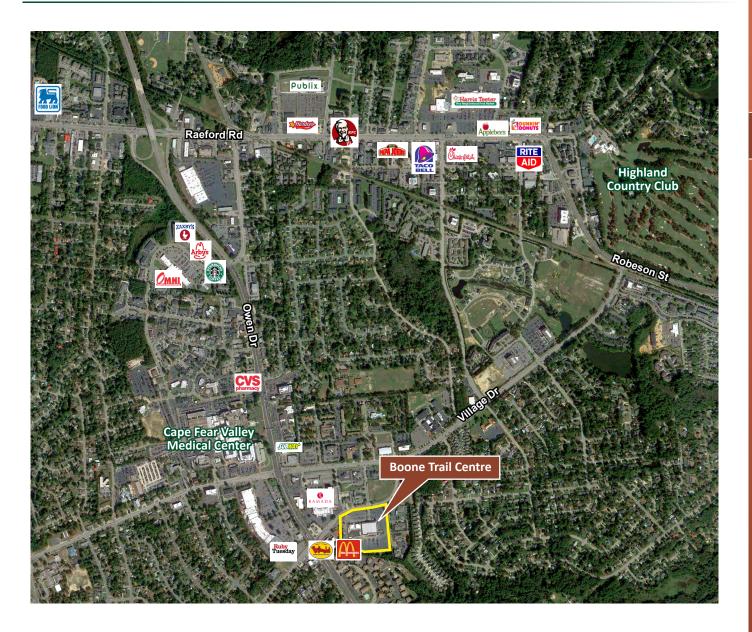

#### **FEATURES**

- ▶ 53,313 SF Retail/Office Center located in the heart of Fayetteville, North Carolina
- Located on Boone Trail just off Owen Drive, one block from Cape Fear Valley Medical Center
- 19,000 Cars per day
- 1,595 SF Available Immediately
- Rental Rates Range from \$19-\$23/SF/Year