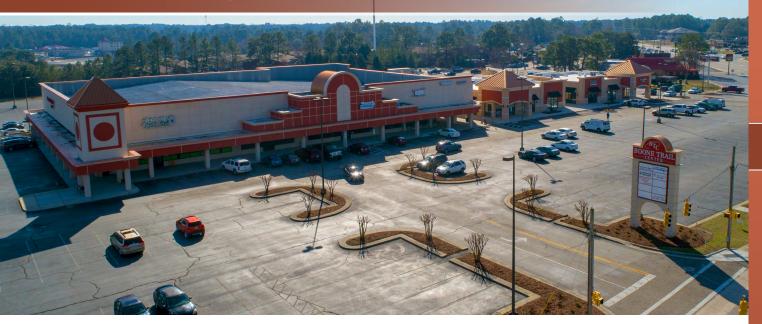

# **BOONE TRAIL CENTRE**

3035-3037 Boone Trail • Fayetteville, NC 28304

#### **FEATURES**

- ▶ 53,313 SF Retail/Office Center located in the heart of Fayetteville, North Carolina
- Located on Boone Trail just off Owen Drive, one block from Cape Fear Valley Medical Center
- 19,000 Cars per day
- 1,595 SF Available Immediately
- Rental Rates Range from \$19-\$23/SF/Year