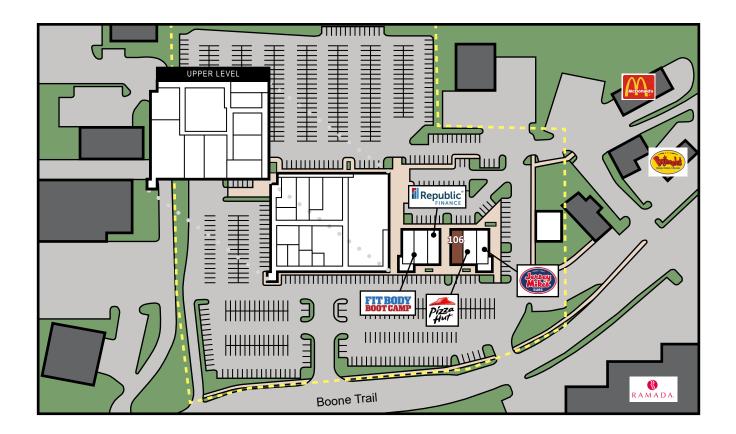

## **BOONE TRAIL CENTRE**

3035-3037 Boone Trail • Fayetteville, NC 28304

#### **CURRENT SPACE AVAILABLE**

**106** 3041-106 Boone Trail Ext.

1,595 SF