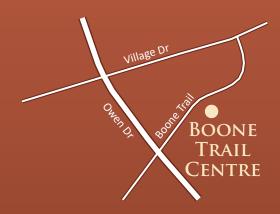

# BOONE TRAIL CENTRE

3035-3037 Boone Trail • Fayetteville, NC 28304

- ► 53,313 SF Retail/Office Center located in the heart of Fayetteville, North Carolina
- Located on Boone Trail just off Owen Drive, one block from Cape Fear Valley Medical Center
- ▶ 19,000 Cars per day
- ▶ 750 SF Available Immediately
- ► Rental Rates Range from \$17-\$21/SF/Year

# **BOONE TRAIL CENTRE**

3035-3037 Boone Trail • Fayetteville, NC 28304