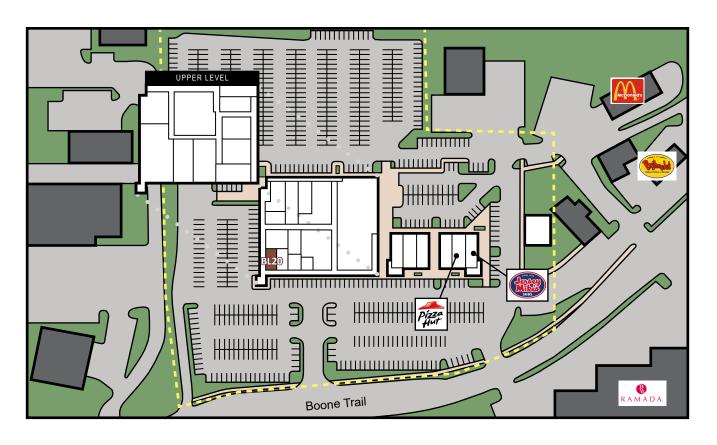

lle, North Carolina
- Located on Boone Trail just off Owen Drive, one block from Cape Fear Valley Medical Center
- ▶ 19,000 Cars per day
- ▶ 750 SF Available Immediately
- ► Rental Rates Range from \$17-\$21/SF/Year











### **AVAILABLE IMMEDIATELY!**

Rental Rate: \$17-\$21 / SF / Year

Space Type: Retail / Office

Lease Type: NNN / Gross

Lease Term: 60 Months

Date Available: Immediately

Parking Spaces: 504





StoutProperties.com

# **BOONE TRAIL CENTRE**

3035-3037 Boone Trail • Fayetteville, NC 28304





### **AVAILABLE IMMEDIATELY!**

Rental Rate: \$17-\$21 / SF / Year

Space Type: Retail / Office

Lease Type: NNN / Gross

Lease Term: 60 Months

Date Available: Immediately

Parking Spaces: 504





### **BOONE TRAIL CENTRE**

3035-3037 Boone Trail • Fayetteville, NC 28304



#### **CURRENT SPACE AVAILABLE**

BL20 3035-I Boone Trail Ext. (Lower) 750 SF



### **AVAILABLE IMMEDIATELY!**

Rental Rate: \$17-\$21 / SF / Year

Space Type: Retail / Office

Lease Type: NNN / Gross

Lease Term: 60 Months

Date Available: Immediately

Parking Spaces: 504