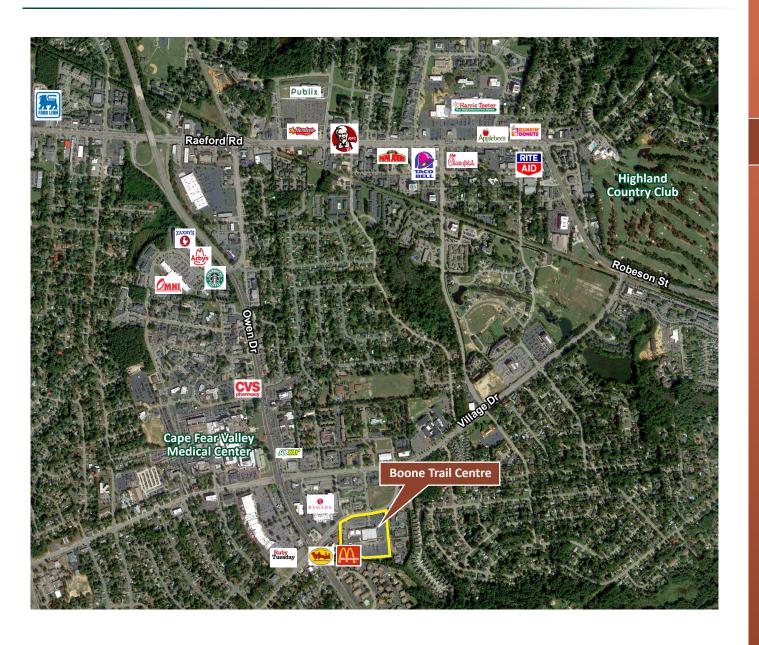

# BOONE TRAIL CENTRE

3035-3037 Boone Trail • Fayetteville, NC 28304

- ► 53,313 SF Retail/Office Center located in the heart of Fayetteville, North Carolina
- Located on Boone Trail just off Owen Drive, one block from Cape Fear Valley Medical Center
- ▶ 19,000 Cars per day
- ▶ 750 SF Available Immediately
- ► Rental Rates Range from \$17-\$21/SF/Year