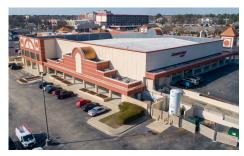

# BOONE TRAIL CENTRE

3035-3037 Boone Trail • Fayetteville, NC 28304

- ► 53,313 SF Retail/Office Center located in the heart of Fayetteville, North Carolina
- Located on Boone Trail just off Owen Drive, one block from Cape Fear Valley Medical Center
- ▶ 19,000 Cars per day
- ▶ 750 SF Available Immediately
- ► Rental Rates Range from \$17-\$21/SF/Year

# **BOONE TRAIL CENTRE**

3035-3037 Boone Trail • Fayetteville, NC 28304

### **BOONE TRAIL CENTRE**

3035-3037 Boone Trail • Fayetteville, NC 28304