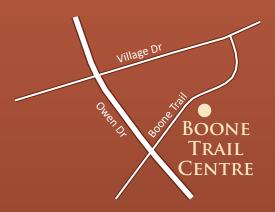

# BOONE TRAIL CENTRE

3035-3037 Boone Trail • Fayetteville, NC 28304

- ► 53,313 SF Retail/Office Center located in the heart of Fayetteville, North Carolina
- Located on Boone Trail just off Owen Drive, one block from Cape Fear Valley Medical Center
- ▶ 19,000 Cars per day
- ▶ 750 SF Available Immediately
- ► Rental Rates Range from \$17-\$21/SF/Year

# **BOONE TRAIL CENTRE**

3035-3037 Boone Trail • Fayetteville, NC 28304