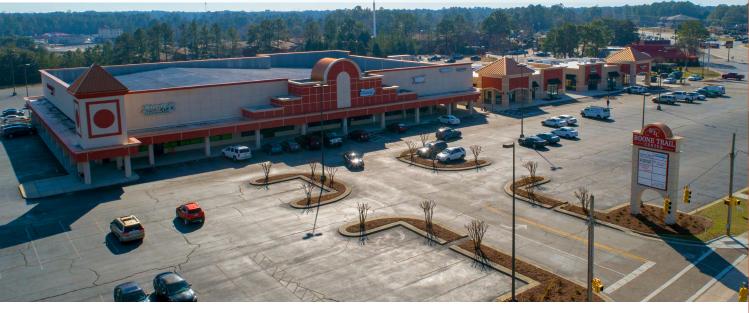

# BOONE TRAIL CENTRE

3035-3037 Boone Trail • Fayetteville, NC 28304

- ► 53,313 SF Retail/Office Center located in the heart of Fayetteville, North Carolina
- Located on Boone Trail just off Owen Drive, one block from Cape Fear Valley Medical Center
- ▶ 19,000 Cars per day
- ▶ 750 SF Available Immediately
- ► Rental Rates Range from \$17-\$21/SF/Year

# **BOONE TRAIL CENTRE**

3035-3037 Boone Trail • Fayetteville, NC 28304

### **BOONE TRAIL CENTRE**

3035-3037 Boone Trail • Fayetteville, NC 28304