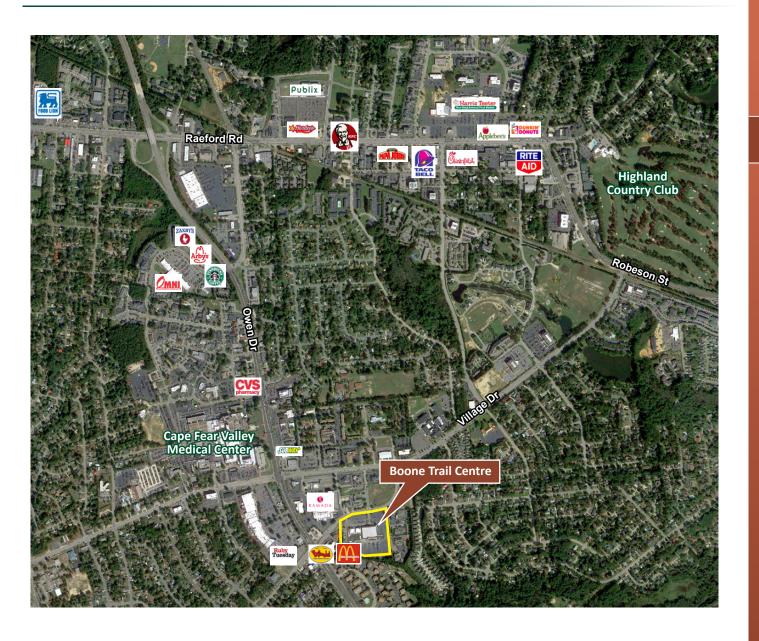

#### **FEATURES**

- ► 53,313 SF Retail/Office Center located in the heart of Fayetteville, North Carolina
- Located on Boone Trail just off Owen Drive, one block from Cape Fear Valley Medical Center
- ▶ 19,000 Cars per day
- ▶ 5,881 SF Available Immediately
- Rental Rates Range from \$17-\$21/SF/Year