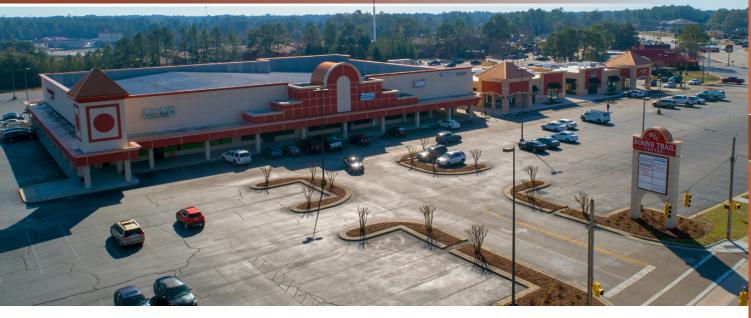

# BOONE TRAIL CENTRE

3035-3037 Boone Trail • Fayetteville, NC 28304

#### **FEATURES**

- ► 53,313 SF Retail/Office Center located in the heart of Fayetteville, North Carolina
- Located on Boone Trail just off Owen Drive, one block from Cape Fear Valley Medical Center
- ▶ 19,000 Cars per day
- ▶ 5,881 SF Available Immediately
- Rental Rates Range from \$17-\$21/SF/Year

### **AVAILABLE IMMEDIATELY!**

Rental Rate: \$17-\$21 / SF / Year

Space Type: Retail / Office

Lease Type: NNN / Gross

Lease Term: 60 Months

Date Available: Immediately

Parking Spaces: 504

StoutProperties.com