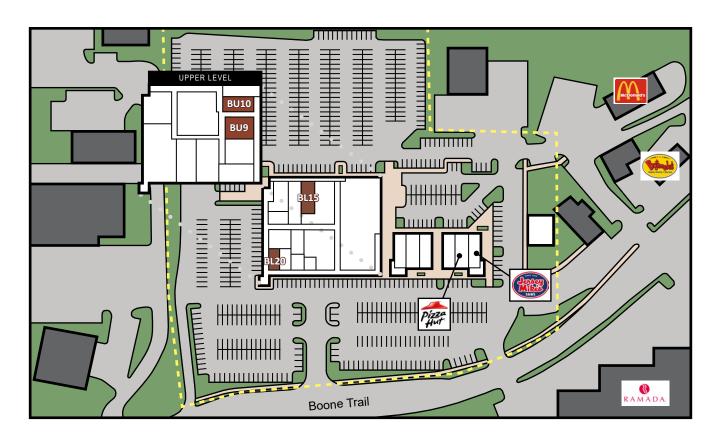

#### **CURRENT SPACE AVAILABLE**

BU10 3037-F Boone Trail Ext. (Upper)

BU9 3037-C Boone Trail Ext. (Upper) 2,996 SF

BL15

3035-M Boone Trail Ext. (Lower)

900 SF

3035-I Boone Trail Ext. (Lower)

750 SF

1,235 SF