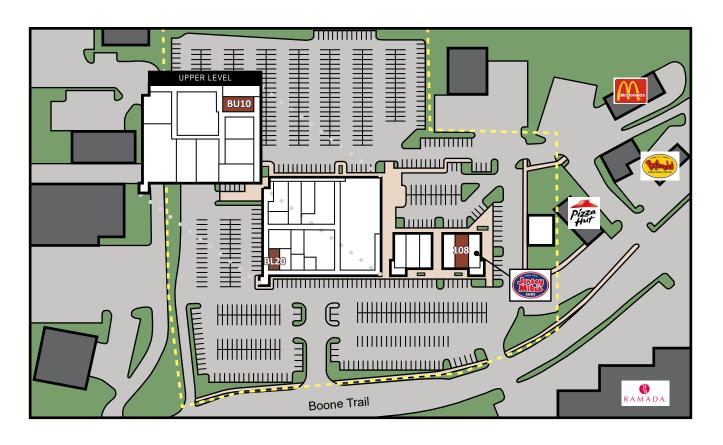

#### **CURRENT SPACE AVAILABLE**

BU10 3037-F Boone Trail Ext. (Upper) 900 SF 108 Shops at Boone Trail (Suite 108) 1,595 SF

BL20 3035-I Boone Trail Ext. (Lower) 750 SF