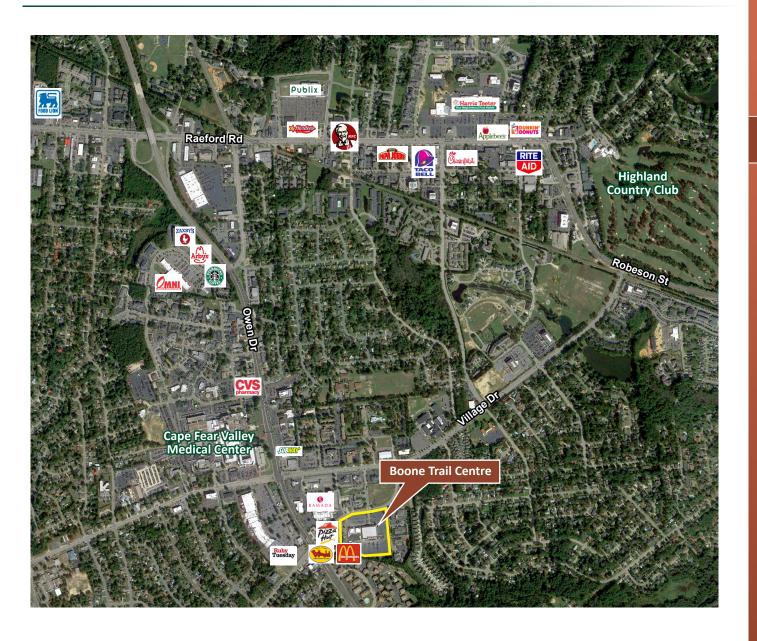

#### **FEATURES**

- ► 53,313 SF Retail/Office Center located in the heart of Fayetteville, North Carolina
- Located on Boone Trail just off Owen Drive, one block from Cape Fear Valley Medical Center
- ▶ 19,000 Cars per day
- > 3,245 SF Available Immediately
- ► Rental Rates Range from \$17-\$21/SF/Year

### **BOONE TRAIL CENTRE**

3035-3037 Boone Trail • Fayetteville, NC 28304