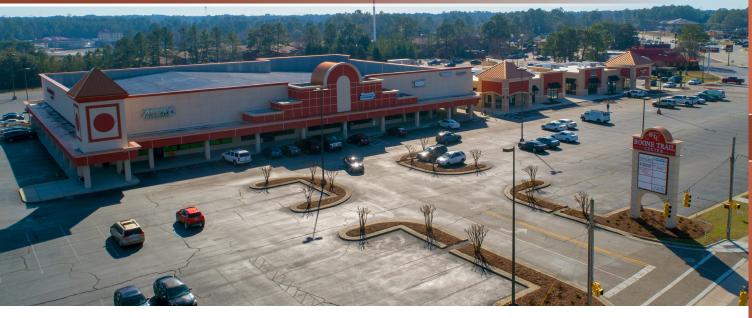

# BOONE TRAIL CENTRE

3035-3037 Boone Trail • Fayetteville, NC 28304

#### **FEATURES**

- ► 53,313 SF Retail/Office Center located in the heart of Fayetteville, North Carolina
- Located on Boone Trail just off Owen Drive, one block from Cape Fear Valley Medical Center
- ▶ 19,000 Cars per day
- > 3,245 SF Available Immediately
- ► Rental Rates Range from \$17-\$21/SF/Year