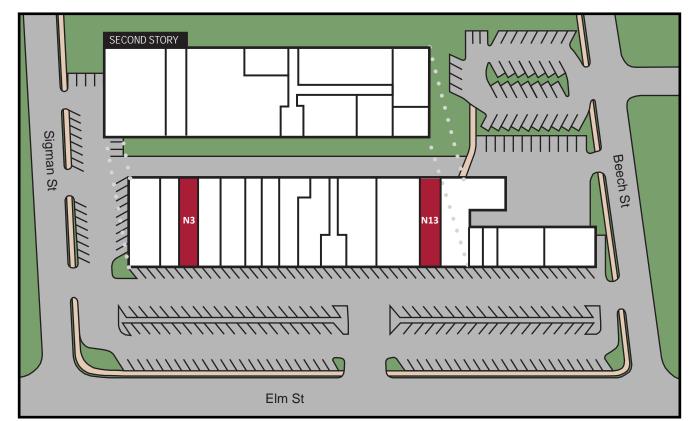

**EUTAW VILLAGE**



#### **CURRENT SPACE AVAILABLE**

| S2 2620-W Bragg Boulevard | 2,023 SF |
|---------------------------|----------|
| O1 2606 Bragg Boulevard   | 2,270 SF |
| 015 806-A Elm Street      | 1,490 SF |
| O16 2810 Bragg Boulevard  | 2,500 SF |



Eutaw Village

# **AVAILABLE IMMEDIATELY!**

#### EUTAW VILLAGE

| \$17.00 / SF / Year |
|---------------------|
| Retail (Other)      |
| NNN (\$2.28)        |
| 60 Months           |
|                     |

### **EUTAW VILLAGE NORTH**

| Rental Rate: | \$17 / SF / Year |
|--------------|------------------|
| расе Туре:   | Retail / Office  |
| ease Term:   | 60 Months        |





StoutProperties.com

# EUTAW VILLAGE

801-841 Elm St / 2620-2738 Bragg Blvd • Fayetteville, NC 28303

1,350 SF

1,760 SF

# **EUTAW VILLAGE NORTH**



#### **CURRENT SPACE AVAILABLE**

 N3
 807 Elm Street

 N13
 833 Elm Street





# **AVAILABLE IMMEDIATELY!**

#### EUTAW VILLAGE

| \$17.00 / SF / Year |
|---------------------|
| Retail (Other)      |
| NNN (\$2.28)        |
| 60 Months           |
|                     |

### **EUTAW VILLAGE NORTH**

| ental Rate: | \$17 / SF / Yea |
|-------------|-----------------|
| расе Туре:  | Retail / Office |
| ease Term:  | 60 Months       |





StoutProperties.com