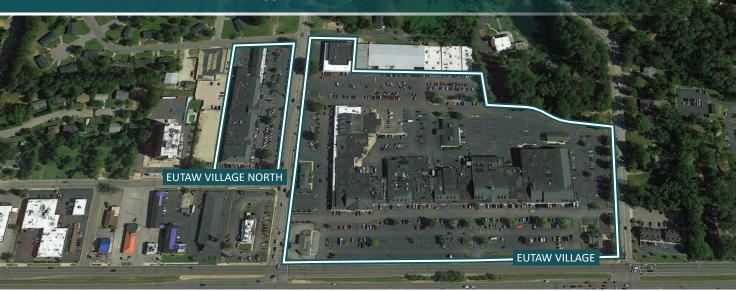

# **EUTAW VILLAGE**

- 2620 2738 Bragg Blvd, Fayetteville, NC
- Available: Suite 2620-W Bragg (2,023 SF), 2606 Bragg (2,270 SF), 806-A Elm (1,490 SF), 2810 Bragg (2,500 SF)

THE OWNER OF

**HWWWWWW** 

- 43,000 Cars per day in front of property
- Zoned CC
- Anchor Tenant: Dollar Tree, IGA

# **EUTAW VILLAGE NORTH**

- ▶ 801 841 Elm St, Fayetteville, NC
- Available: Suite 807 Elm (1,350 SF), Suite 833 Elm (Suite 1,760 SF)
- 43,000 Cars per day on Bragg Blvd near entrance of property
- Zoned CC