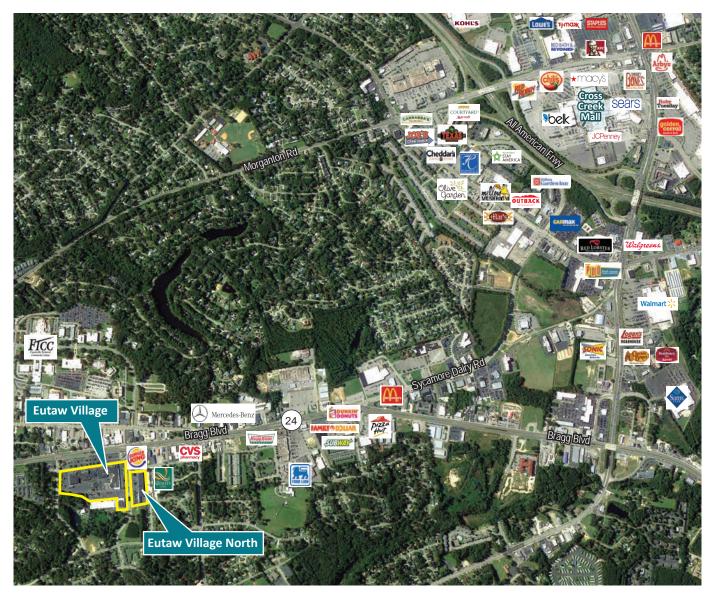

# EUTAW VILLAGE 801-841 Elm St / 2620-2738 Bragg Blvd • Fayetteville, NC 28303

**Surrounding Area** 