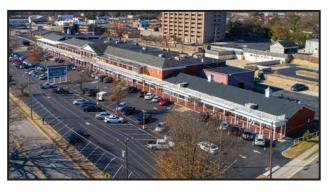

# EUTAW VILLAGE

801-841 Elm St / 2620-2738 Bragg Blvd • Fayetteville, NC 28303

# **EUTAW VILLAGE**

- 2620 2738 Bragg Blvd, Fayetteville, NC
- Available: Suite 2620-W Bragg (2,023 SF), 2606 Bragg (2,270 SF), 806-A Elm (1,490 SF), 2810 Bragg (2,500 SF)

THE OWNER OF

**HWWWWWW** 

- 43,000 Cars per day in front of property
- Zoned CC
- Anchor Tenant: Dollar Tree, IGA

# **EUTAW VILLAGE NORTH**

- ▶ 801 841 Elm St, Fayetteville, NC
- Available: Suite 807 Elm (1,350 SF), Suite 833 Elm (Suite 1,760 SF)
- 43,000 Cars per day on Bragg Blvd near entrance of property
- Zoned CC

# EUTAW VILLAGE 801-841 Elm St / 2620-2738 Bragg Blvd • Fayetteville, NC 28303

**Surrounding Area** 

# EUTAW VILLAGE

801-841 Elm St / 2620-2738 Bragg Blvd • Fayetteville, NC 28303

1,350 SF

1,760 SF