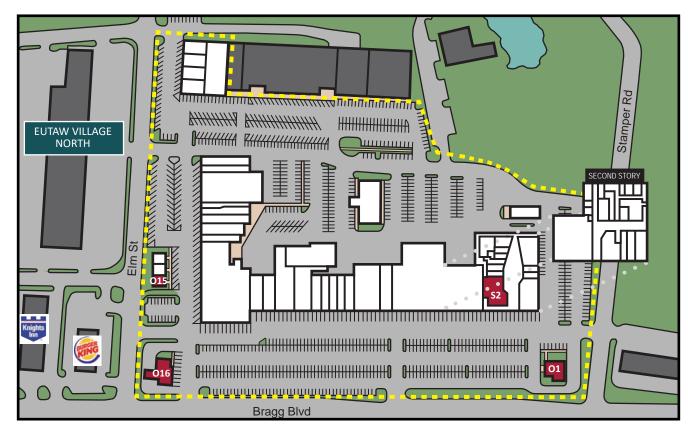

#### **CURRENT SPACE AVAILABLE**

| S2 2620-W Bragg Boulevard | 2,023 SF |
|---------------------------|----------|
| O1 2606 Bragg Boulevard   | 2,270 SF |
| 015 806-A Elm Street      | 1,490 SF |
| O16 2810 Bragg Boulevard  | 2,500 SF |